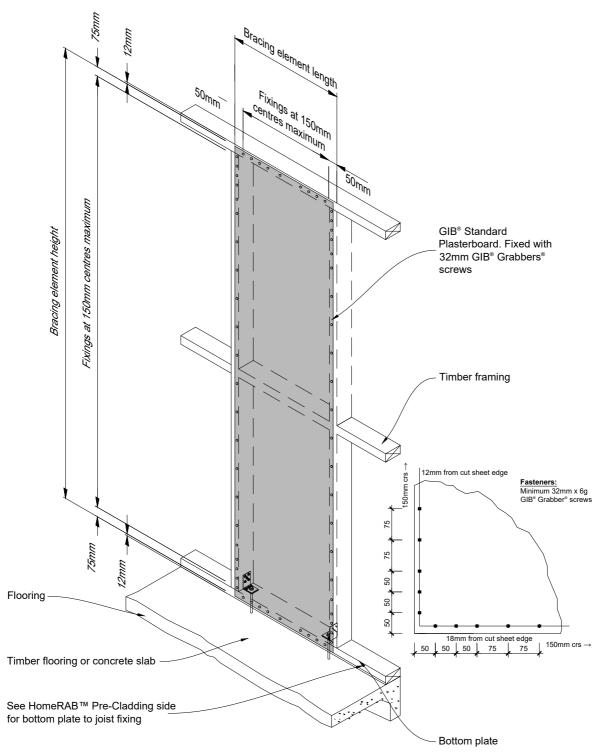

## STANDARD GIB® FIXING DETAILS

## Notes for Figure 31:

- All GIB® standard sheets to be fixed to Winstone Wallboards Ltd specifications. GIB® Bracing Systems.
- All GIB® bracing sheets to be stopped to Winstone Wallboards Ltd specifications. GIB® Site Guide.
- Refer Winstone Wallboards Ltd specifications for edge distance.

| Product               | System Number | Minimum Length |
|-----------------------|---------------|----------------|
| HomeRAB™ Pre-Cladding | HPg           | 400 or 600mm   |